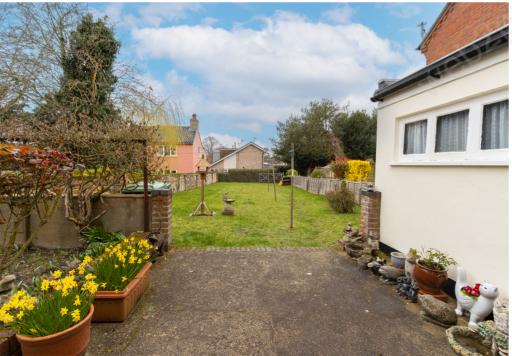

This detached Victorian property with off road parking and enclosed rear garden is situated in the popular village of Wangford.

You are welcomed into the property through a paved front garden, directly into the first of two reception rooms with built in storage cupboard and fireplace. A central hallway provides access to the bathroom and the kitchen. The kitchen which offers a built in pantry, provides access to the rear garden and into the second reception room which has a fireplace and window to the front,

Outside the garden is mostly laid to lawn. There are several outbuildings which could also have additional uses, subject to necessary survey and planning. There is off road parking accessed via a right of way.