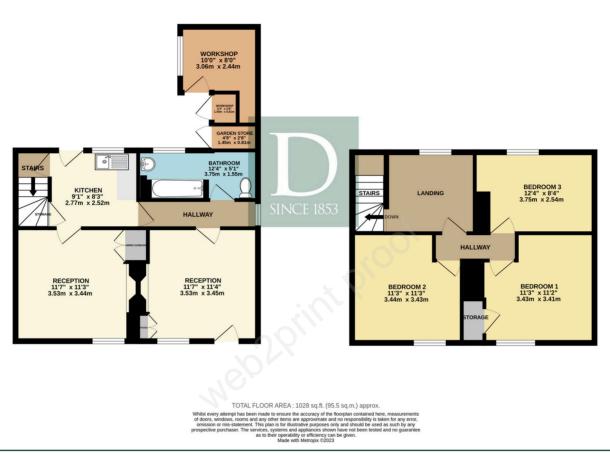

# VILLAGE Location

FLOOR PLAN

GROUND FLOOR 554 sq.ft. (51.5 sq.m.) approx. 1ST FLOOR 474 sq.ft. (44.0 sq.m.) approx.