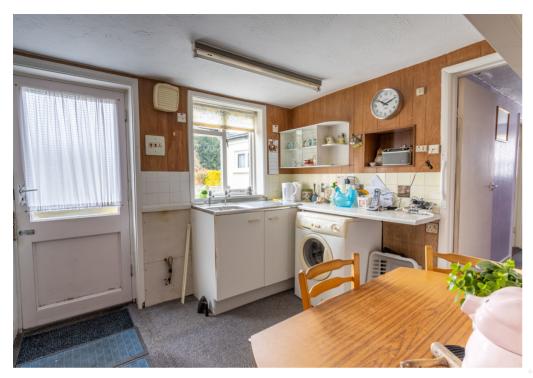

This detached Victorian property with off road parking and enclosed rear garden is situated in the popular village of Wangford.

You are welcomed into the property through a paved front garden, directly into the first of two reception rooms with built in storage cupboard and fireplace. A central hallway provides access to the bathroom and the kitchen. The kitchen which offers a built in pantry, provides access to the rear garden and into the second reception room which has a fireplace and window to the front,