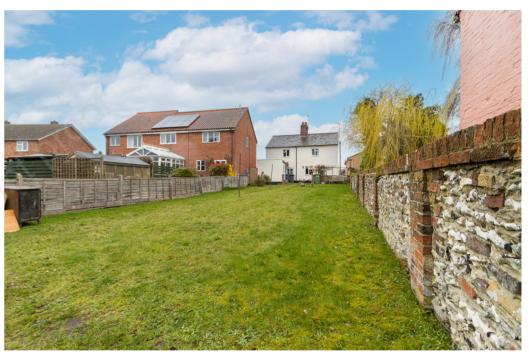

Outside the garden is mostly laid to lawn. There are several outbuildings which could also have additional uses, subject to necessary survey and planning. There is off road parking accessed via a right of way.